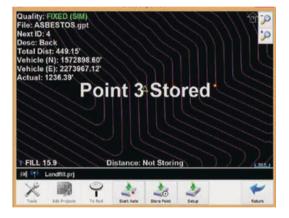

to localize sites, check grade, configure base stations, calculate volumes of materials moved, store points, and much more.

control, and construction staking activities:

- Provides cut and fill information across the jobsiteinreal-timemovingeasilybetween a vehicle to a man-rover pole
- •Supports mostGNSSreceiversby offeringle world's largest GNSS library
- Easy-to-use stakeout, collection, volume computations and reporting, and as-built points
- Provides an incredible amount of direct import files, including DWG, DXF, TN3, GC3, LN3, TIN, and GRD
- •Customizable user interface, SiteMetrix care as easy or advanced as necessary