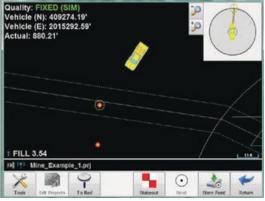

to localize sites, check grade, configure base stations, calculate volumes of materials moved, store points, and much more.

control, and construction staking activities:

- Provides cut and fill information across the jobsiteinreal-timemovingeasilybetween a vehicle to a man-rover pole
- •Supports mostGNSSreceiversby offeringle world's largest GNSS library
- Easy-to-use stakeout, collection, volume computations and reporting, and as-built points
- Provides an incredible amount of direct import files, including DWG, DXF, TN3, GC3, LN3, TIN, and GRD
- •Customizable user interface, SiteMetrix care as easy or advanced as necessary