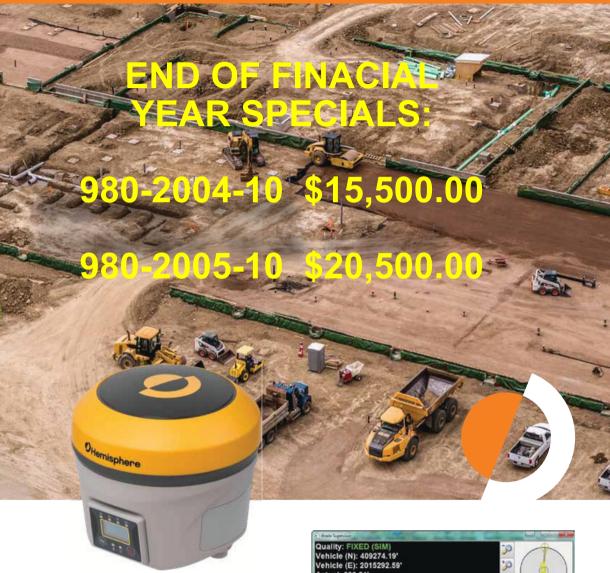

Construction Site Management



Hemisphere GNSS'universal construction site pervisor system, including Site Metrix™ and the all-new multi-GNSS, multi-frequency C321+RTK

Base&Rover, is the ultimate tool to help yomanage all of your job site activities. SiteMetrix waslesigned to be user friendly, easy to understand, portable, and expandable. Use the system

to localize sites, check grade, configure base stations, calculate volumes of materials moved, store points, and much more.



## Manage Your Construction JobsiteAdvancedPerformanceinaRugged Package

Hemisphere's SiteMetrix is a complete3D/ Hemisphere'sC321+is a rugged base station GNSSsitemanagementandinspectiontool, foryourmachinecontroljobsiteand/ora implementingmostgrading, mining, and rover toassistwithsitemanagement, grade landfill applications:

control, and c