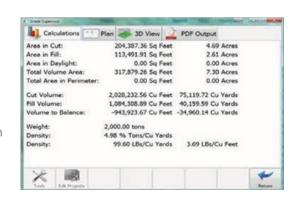

control, and construction staking activities:

- Provides cut and fill information across the jobsiteinreal-timemovingeasilybetween a vehicle to a man-rover pole
- •Supports mostGNSSreceiversby offeringle world's largest GNSS library
- Easy-to-use stakeout, collection, volume computations and reporting, and as-built points
- Provides an incredible amount of direct import files, including DWG, DXF, TN3, GC3, LN3, TIN, and GRD
- •Customizable user interface, SiteMetrix care as easy or advanced as necessary