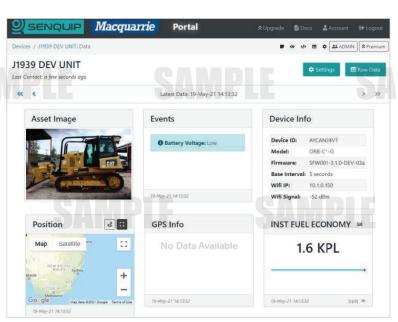

ENGINE FAULT CODES DISPLAYED ON THE PORTAL INCLUDING SPN, FMI AND FULL TEXT DESCRIPTIONS PLUS A DEDICATED DTC1 WIDGET.

## REMOTE J1939 MACHINE DIAGNOSTICS

Monitoring of J1939 Vehicles and Machinery is made easy with the ORB displaying live engine parameters from the vehicle ECM (CAT, Cummins and more). GPS location and a built-in accelerometer also provide useful information.