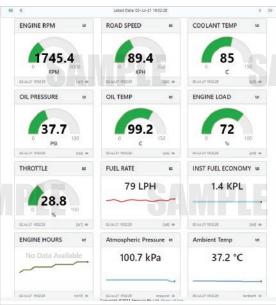

## MONITOR ALL STANDARD J1939 ECU PARAMETERS SUCH AS:

- · Engine Speed
- · Road Speed
- Coolant Temperature
- Oil Pressure
- Oil Temperature
- Engine Load
- · Throttle %
- Fuel Rate
- Instantaneous Fuel Economy
- Engine Hours

## REMOTE J1939 MACHINE DIAGNOSTICS

Monitoring of J1939 Vehicles and Machinery is made easy with the ORB displaying live engine parameters from the vehicle ECM (CAT, Cummins and more). GPS location and a built-in accelerometer also provide useful information.