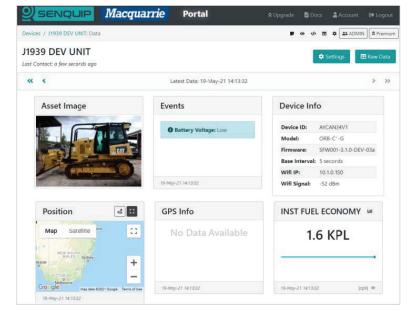

## **REMOTE J1939 MACHINE DIAGNOSTICS**

Monitoring of J1939 Vehicles and Machinery is made easy with the ORB displaying live engine parameters from the vehicle ECM (CAT, Cummins and more). GPS location and a built-in accelerometer also provide useful information.

| ENGINE RPM         | ш       | ROAD SPEED         | ш       | COOLANT TEMP       | 12      |
|--------------------|---------|--------------------|---------|--------------------|---------|
| 1745<br>0 RPM      | 6000    | <b>89.4</b><br>крн | 250     | 85<br>c            | 150     |
| 02-Jul-21 16:02:28 | [cp1] @ | 02-Jul-21 16:02:28 | [cp2] @ | 02-Jul-21 16:02:28 | [cp3] @ |
| OIL PRESSURE       | ш       | OIL TEMP           | ш       | ENGINE LOAD        | L       |
| 37.<br>PSI         | 100     | <b>99.2</b>        | 150     | <b>72</b><br>%     | 100     |
| 02-Jul-21 16:02:28 | [cp4] @ | 02-Jul-21 16:02:28 | [cp5] 😣 | 02-Jul-21 16:02:28 | [cpδ] Θ |
| THROTTLE           | 124     | FUEL RATE          | ш       | INST FUEL ECON     | OMY ⊯   |
| 28.8               |         | 79 LPH             |         | 1.4 KPL            |         |
| 02-Jul-21 16:02:28 | (cp7) @ | 02-Jul-21 16.02.28 | [cp8] @ | 02-Jul-21 16:02.28 | [cp9] @ |
| ENGINE HOURS       | ш       | Atmospheric Pre    | ssure ⊨ | Ambient Temp       | ш       |
| No Data Available  |         | 100.7 kPa          |         | 37.2 °C            |         |
|                    |         |                    |         |                    |         |