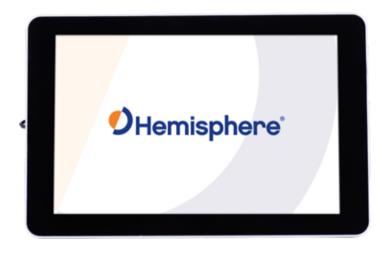

IronTwo is equipped with a 10.1" edge-to-edge display containing a high-sensitivity touchscreen. Providing an IP65 rating, IronTwo is designed to function in challenging environments including agriculture. Showcasing an outstanding image quality with a 1920x1200 resolution, the IronTwo is easy to read and use in low or high visibility scenarios. With the processing power of an Intel dual-core processor, the IronTwo will handle large

#### Screen

Display Type: 10.1" TFT edge-to-edge projectivecapacitive multi-touch screen Resolution: 1920 x 1200, widescreen Brightness: 700 cd/m Contrast Ratio: 800:1 Max Colors: 16.7M (8-bit)