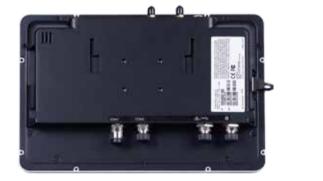

IronTwo is equipped with a 10.1" edge-to-edge display containing a high-sensitivity touchscreen. Providing an IP65 rating, IronTwo is designed to function in challenging environments including agriculture. Showcasing an outstanding image quality with a 1920x1200 resolution, the IronTwo is easy to read and use in low or high visibility scenarios. With the processing power of an Intel dual-core processor, the IronTwo will handle large

#### Communication

COM Port: 2× RS232 USB Port: 2× USB 2.0 SD Slot: 1× MicroSD Ethernet: 2× 10/100 LAN CANBUS: 2× CANBUS Wi-Fi: 802.11 a/b/g/n/ac (Up to 867 Mbps data rate) Bluetooth: Bluetooth 4.1

#### Mechanical

**Dimensions:** 263.28 L x 171 H x 35.7 W (mm) **Mount:** RAM Mount (38.1 x 30 mm) 4x M5-0.8 x 10 mm Philips screws provided