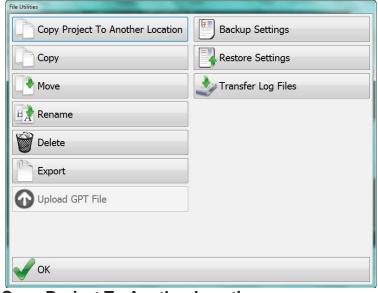

# **File Utilities**

This is a feature inside of Hemisphere SiteMetrix that is similar to a "Windows Explorer" type file management system.

### **Copy Project To Another Location**

- ⇒ Select Project (.prj) from data directory and copy to another location.
- $\Rightarrow$  You can copy to an external USB drive by changing the drive location in the screen.

## Copy

- ⇒ Select file from data directory and copy to another location.
- ⇒ You can copy to an external USB drive by changing the drive location in the screen.

#### Move

⇒ Select file from data directory to move to another location.

⇒ You can move file to an external USB drive by changing the drive location in the screen.

#### **Delete**

⇒ Select file from directory to Delete.

#### **Export**

- ⇒ Export Plan Data to Topcon LN3 file
- ⇒ Export Design Surface to Topcon TN3 file
- ⇒ Export Existing Surface to Topcon TN3 file
- ⇒ Export Localization to Topcon GC3 file

### **Upload GPT File**

- ⇒ Upload .gpt (Grade Point File) to predetermined server.
- ⇒ Configure upload destination within Tools/Options/System Options/Configure Uploads

## **Backup Settings**

- ⇒ Backs up and saves copy of ALL settings as configured at the time of backup.
- ⇒ Backup files are saved in Data/backups directory

### **Restore Settings**

- ⇒ Load backup file to restore program previously saved configuration.
- ⇒ Backup files are stored in Data/backups directory

### **Transfer Log Files**

 $\Rightarrow$  Transfer Log files to another location and/or onto a USB stick.